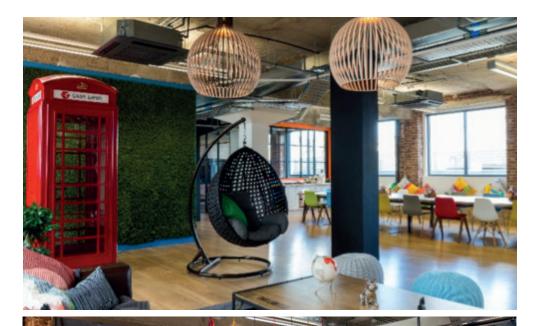

The modern and fresh design in the historic building creates the ideal open plan work environment.

Bleacher seating and relaxed staff areas allow staff the opportunity to gather together and discuss creative ideas.